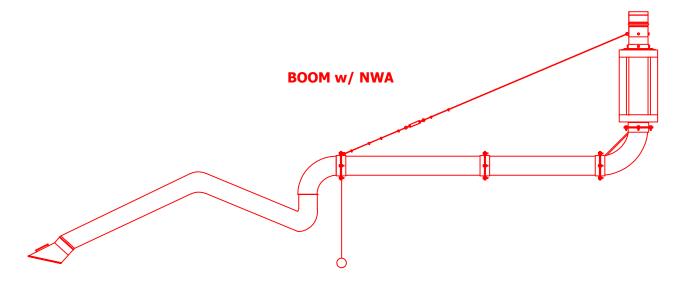

## NSGV Boom Arm w/ Weld Arm

800-728-8368 (phone) / 217-422-5387 (fax) / jmdilligaf@aol.com / NSGV.com

## **STANDARD SIZES:**

BOOM10 - 10'-0"

BOOM12 - 12'-0"

BOOM15 - 15'-0"

BOOM20 - 20'-0"

CONSULT FACTORY FOR NON-STANDARD LENGTHS

NSGV Boom Arms are desined to increase your work area when overhead obstructions won't allow for a standard overhead system. The boom arm is constructed from 1/8" thick carbon steel tubes, 1/4" angle-iron frame, flange connections, stainless steel swivel joint, 3/16"Ø x 7 x 19 aicraft cable, turnbuckles, channel, & clamps. The entire arm assembly is powder coated for maximum corrosion resistance. Coupled with either the (NWA) or (WA) weld arm allows maximum reach for fume removal.