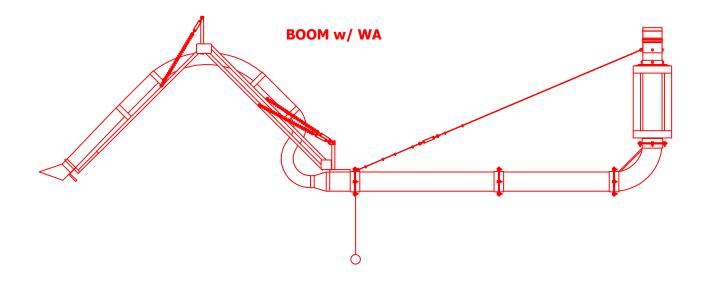

## NSGV Boom Arm w/ Weld Arm

800-728-8368 (phone) / 217-422-5387 (fax) / jmdilligaf@aol.com / NSGV.com

## **STANDARD SIZES:**

BOOM10 - 10'-0"

BOOM12 - 12'-0"

BOOM15 - 15'-0"

BOOM20 - 20'-0"

CONSULT FACTORY FOR NON-STANDARD LENGTHS

NSGV Boom Arms are desined to increase your work area when overhead obstructions won't allow for a standard overhead system. The boom arm is constructed from 1/8" thick carbon steel tubes, 1/4" angle-iron frame, flange connections, stainless steel swivel joint, 3/16"Ø x 7 x 19 aicraft cable, turnbuckles, channel, & clamps. The entire arm assembly is powder coated for maximum corrosion resistance. Coupled with either the (NWA) or (WA) weld arm allows maximum reach for fume removal.